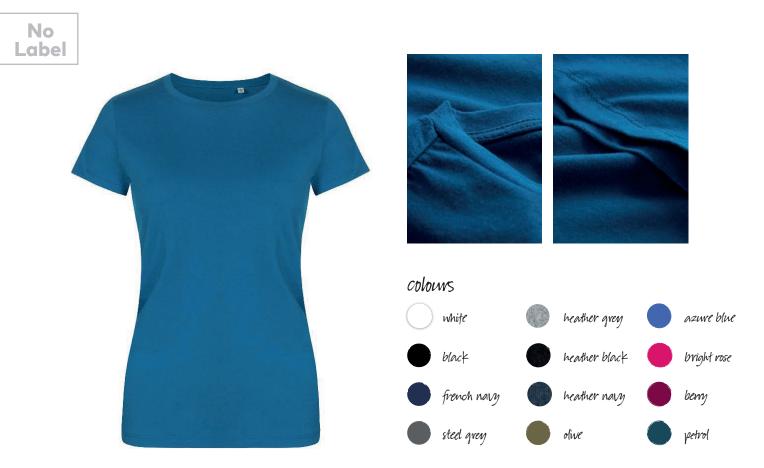

## X.O Millennial ROUNDNECK Specification

## $1505 \,|\, XS \boxtimes XL \,|\, 140 \, g/m^2 \,|\, 100 \ \% \ cotton$

Unique single jersey T-shirt with self-fabric collar, made from long staple combed cotton. The particularly smooth surface and flowing fabric give the shirt a unique, elastic and silky finish. The T-shirt has a slim fit and is made with side seams.